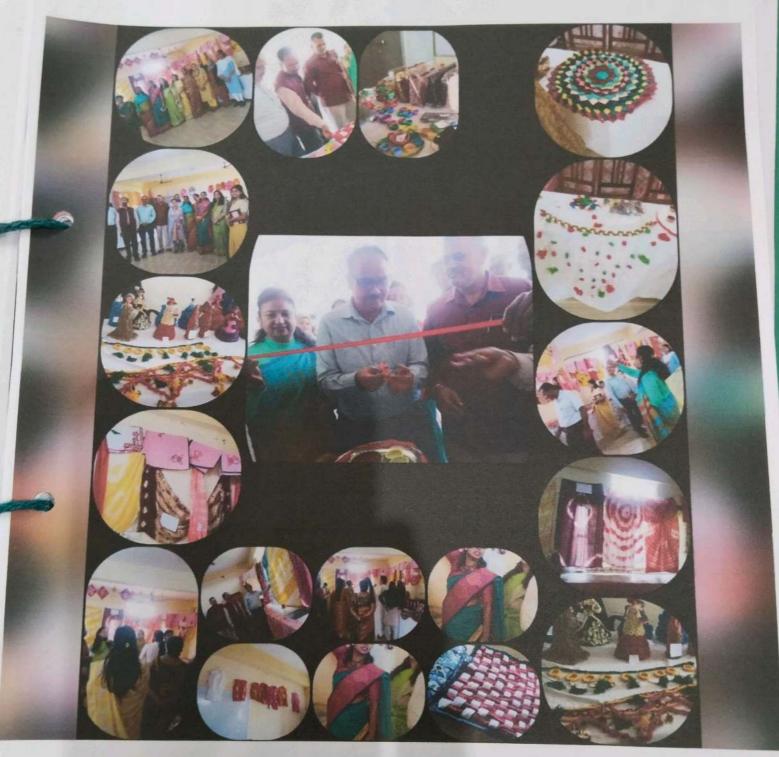

# सांस्कृतिक गतिविधियाँ

Chaman Lai Mahavidhyalaya Landhaura, Distt -Haridwar Uttarakhano Diwali Exhibition by home science department

Chaman Lal Mahavidhyalaya Landhaura, Distt -Haridwar Uttarakhano