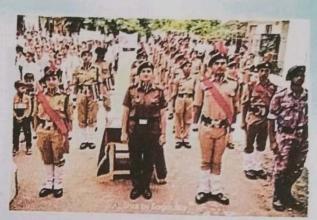

6893° Long 77.927742°

25/11/23 01:31 PM GMT +05:30





# चमन संदेश

वार्षिक पत्रिका : 2022-23 (वि.स. 2079-80)



चमन लाल महाविद्यालय, लंडीरी

जनपद हरिद्वार (उत्तराखण्ड)



















Long 77.927577° 13/05/23 11:10 AM GMT +05:30







Maura (Hario



Chaman Lai Mahavidhyalaya Landhaura, Distt -Haridwar Uttarakhang













Principal
Chaman Lal Mahavidhyalaya
Landhaura, Distt -Haridwar Uttarakhana

# सांस्कृतिक गतिविधियाँ





















Chaman Lai Mahavidhyalaya Landhaura, Distt -Haridwar Uttarakhano Diwali Exhibition by home science department















Chaman Lal Mahavidhyalaya Landhaura, Distt -Haridwar Uttarakhano





# विभागीय गतिविधियाँ













# विभिन्न अवसरों पर आयोजित एन.एस.एस. गतिविधियां

















# राष्ट्रीय पर्व एवं एन.सी.सी. गतिविधियाँ

















# राष्ट्रीय संगोष्ठियाँ





🗣 दो दिवसीय राष्ट्रीय संगोप्ठी 👨

# योग प्रशिक्षण शिविर







# रोवर्स-रेंजर्स प्रशिक्षण शिविर

















Email thegramtodayeditor@gmail.com

R.N.INO. UTTHIN/2018/76731

(गांव देहात की खबर,शहर पर भी नजर)

शुक्रवार,21 अप्रैल,2023

### G-२० के अंतर्गत चमन लाल महाविद्यालय में वाद-विवाद प्रतियोगिता व नारी सशक्तिकरण पर विशेष ब्याख्यान आयोजित



दि ग्राम दुडे लंढौरा (हरिद्वार) स चमन लाल महाविद्यालय नेक ग्रेड-बी प्लस में आज ळ-20 के अंतर्गत शासन द्वारा प्राप्त अन्सार

वाद-विवाद प्रतियोगिता व नारी सशक्तिकरण पर विशेष व्याख्यान आयोजित करवाया गया। प्रबंध समिति के अध यक्षा राम क्मार शर्मा व कार्यवाहक प्राचार्या

मंगलीर से आई पुलिस टीम का स्वागत व अभिनंदन किया। कोतवाली मंगलौर के प्रभारी निरीक्षक श्री मनोज मेमवाल ने अपने वक्तव्य में छात्र छात्राओं को महिला सश