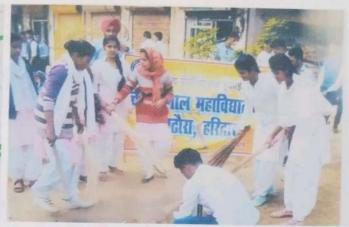

|
|      |                 |                                 |              |          |                             |
|      |                 |                                 |              |          |                             |
|      | -               |                                 |              | 1        |                             |
|      |                 |                                 |              |          | Lat 9                       |

E-Learning Committee

Dr. Vi fia Evagi

Dr. Norm Cupta

al Maha

Guest-Speaker Dr Arvind Kumar

Principal

Chaman Lal Mahavidhyalaya Landhaura. Distt -Haridwar Uttarakhano





Kurdi, Uttarakhand, India Bridge, Delhi - Haridwar Rd, Kurdi, Uttarakhand 247656, Indi Lat 29.789784°

Long 77.863929° 17/12/22 12:01 PM GMT +05:30









Chaman Lai Mahavidhyalaya Lanurraura Distri-haridwar Uttarakhano









Chaman Lal Mahavidhyalaya Landhaura, Distt-Haridwar Uttarakhang

| BH<br>Near<br>Bill No<br>Custon                            | OSAMGPK0126N1Z7 JAX und Taxable Person  RAT FURN Deals in: All type of w. Sindhi Sweets, Chawman 604 ner's Name Chaman Ja | VITU                    | JRE<br>Office F     | HC       |                                        |
|------------------------------------------------------------|---------------------------------------------------------------------------------------------------------------------------|-------------------------|---------------------|----------|----------------------------------------|
| SI.<br>No                                                  | PARTICULARS