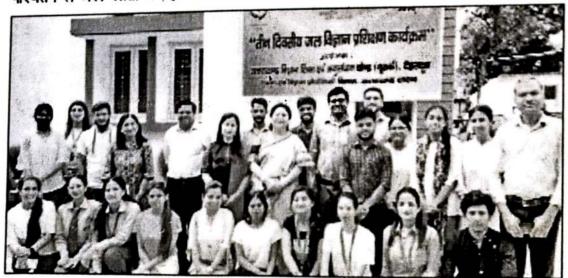

षय में वताया। उन्होंने जलवायु
परिवर्तन से जल स्रोतों पर होने वाले प्रभावों

 यूसर्क का तीन दिवसीय जल विज्ञान प्रशिक्षण शुरू

को वताया। यूसर्क के वैज्ञानिक डा. भवतोष शर्मा ने पर्वतीय जल स्रोतों के संरक्षण, जल संरक्षण की विधियां एवं उनकी गुणवत्ता पर व्याख्यान दिया। उन्होंने हैंड्स आन प्रशिक्षण भी प्रदान किया।

वैज्ञानिक डा. ओम प्रकाश नौटियाल ने यूसर्क की गतिविधियों पर प्रकाश डाला। डा. राजेंद्र सिंह राणा ने जल के मानव स्वास्थ्य पर होने वाले प्रभाव से अवगत कराया। डा. मंजू सुंदरियाल ने आभार जताया। कार्यक्रम का संचालन समन्वयक डा. भवतोष शर्मा एवं सहयोग उमेश जोशी, ओम जोशी, राजदीप ने प्रदान किया। कार्यक्रम में चमनलाल महाविद्यालय हरिद्वार, राजकीय महाविद्यालय रायपुर मालदेवता, ग्राफिक एरा पर्वतीय विवि, एमकेपी पीजी कालेज, दून पीजी कालेज अफ एग्रीकल्चर एंड साइंस टेक्नोलाजी के विद्यार्थियों ने भाग लिया।



प्रशिक्षण कार्यक्रम में ज्ञामिल होने वाले प्रविभागी।



















जल संसाधनों के प्रबंधर

्ष्रपूर्ण का तीन दिवलीय अन्त विकास प्रतिकृत संस्तित्व कार्या विकास दिवतित्व के केर्युप्त कार्याव्य कार्याव्य दिवा

the east ray, with the east of the water has right, per suffice as beader on their them within to specify the filters within the right of your of them with the with rest to the said the beautified as the said the beautified as the said of the section of the said of the

देहरादून। उतराखड़ विज्ञान शिक्षा एवं द्र प्रशिक्षण कार्यशाला में जल संसाधनों के गई। तीन दिवसीय कार्यशाला में यूसर्क जोक जोगी, डॉ. विकास कडारी, डॉ. १



## Company of the compan छात्रों को दी ग्लेशियरों के बारे में जानकारियां a pain after pu

ते के काम । पूर्ण के मीतरिक का अपने के की मीतरिक का अपने के मीतरिक का अपने