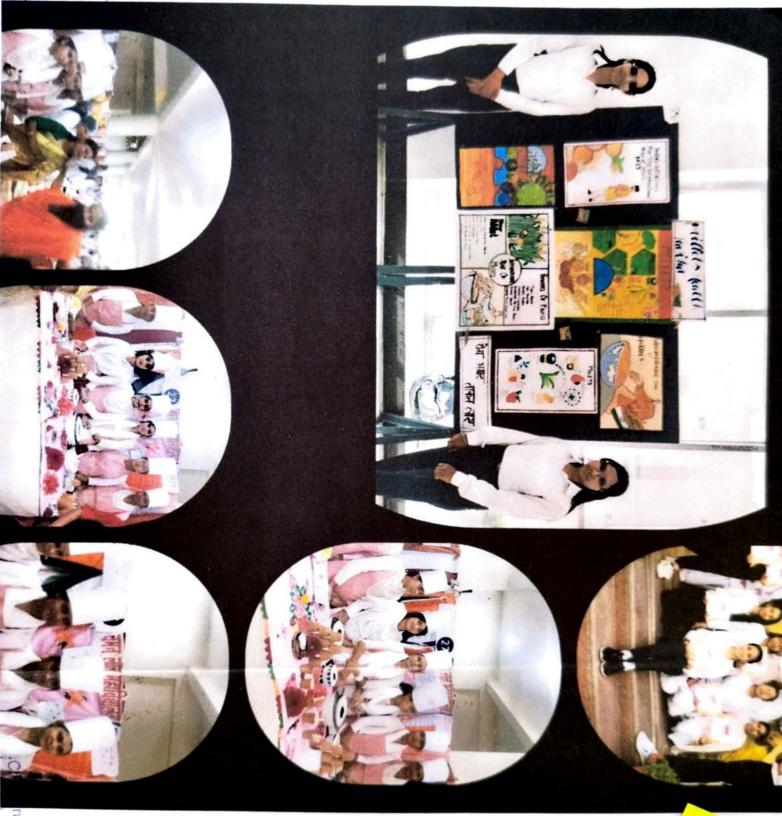

# सांस्कृतिक गतिविधियाँ

Chaman Lai Mahavidhyalaya Landhaura, Distt -Haridwar Uttarakhano Diwali Exhibition by home science department

Chaman Lal Mahavidhyalaya Landhaura, Distt -Haridwar Uttarakhano

# विभागीय गतिविधियाँ