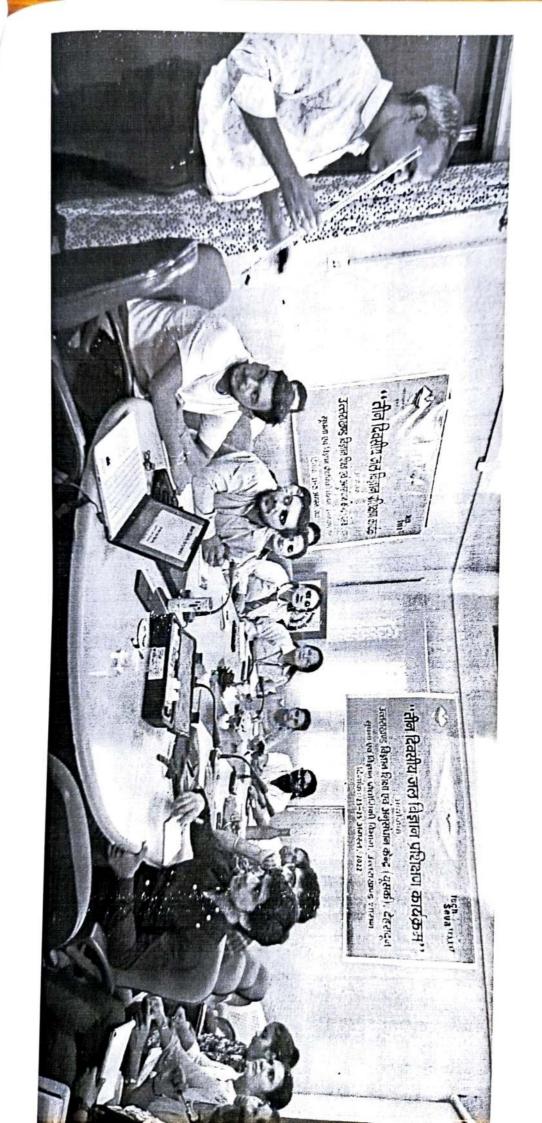

्वतीय जल स्रोतों के संरक्षण, जल संरक्षण की विधियां एवं उनकी गुणवत्ता विषय पर अपना व्याख्यान देते हुए हैंड्स ऑन प्रशिक्षण" प्रदान किया। वैज्ञानिक डॉ ओम प्रकाश नौटियाल ने यूसर्क की वैज्ञानिक गतिविधियों पर प्रकाश डाला। डॉ राजेंद्र सिंह राणा ने जल के मानव स्वास्थ्य पर होने वाले प्रभाव विषय पर प्रकाश डाला। डॉ मंजू सुंदरियाल ने धन्यवाद ज्ञापन किया। कार्यक्रम का संचालन समन्वयक डॉ भवतोष शर्मा द्वारा किया गया। कार्यक्रम में चमनलाल महाविद्यालय हरिद्वार, राजकीय स्नातकोत्तर महाविद्यालय रायपुर मालदेवता, ग्राफिक एरा पर्वतीय विश्वविद्यालय देहरादून, एमकेपी पीजी कॉलेज देहरादून, दून पीजी कॉलेज ऑफ एग्रीकल्चर एंड साइंस टेक्नोलॉजी देहरादून के विद्यार्थियों द्वारा इस तीन दिवसीय जल विज्ञान प्रशिक्षण कार्यक्रम में प्रतिभाग किया जा रहा है। आज के कार्यक्रम में प्रशिक्षणार्थियों सदित कल 40 प्रतिभागी जास्थित उत्ते।



# किया जा सकता है।उक्त बातें जवाहर लाल नेहरू विश्वविद्यालय नई दिल्ली के पर्यावरण विज्ञान विभाग के प्रोफेसर पीके जोशी ने कहीं। प्रो. जोशी यूसकें की ओर से जल संसाधनों के अध्ययन और प्रबंधन विषय पर आयोजित प्राप्त कर उनका विश्लषण करने के साथ ही जलस्त्रोतों का वैज्ञानिक प्रवंधन का अध्ययन प्रस्तुत करते हुए बताया कि ये सभी तकनीक जल संसाधनों के रिमोट संसिंग, जीआईएस तक नीकी में 8 22 संगिनार में व्याख्यान दे रहे थे। उन्होंने उत्तराखंड राज्य के विभिन्न जलस्रोतों देहरादून। रिमोट सेंसिंग व जीआईएस तकनीकों के वजूद में आने के बाद तक नीकों से जल की गुणवत्ता और जल की मात्रा दोनों से संबंधित आंकड़े सतहा जल, भूजल, ग्लोशयरों के अध्ययन में काफी मदद मिली है। इन ग्लेशियरों के अध्ययन में मिली मदद अध्ययन और नीति निर्धारण में अत्यंत उपयोगी हैं। मा.सि.रि

# छात्रों को दी ग्लेशियरों के बारे में जानकारियां

🔳 सहारा न्