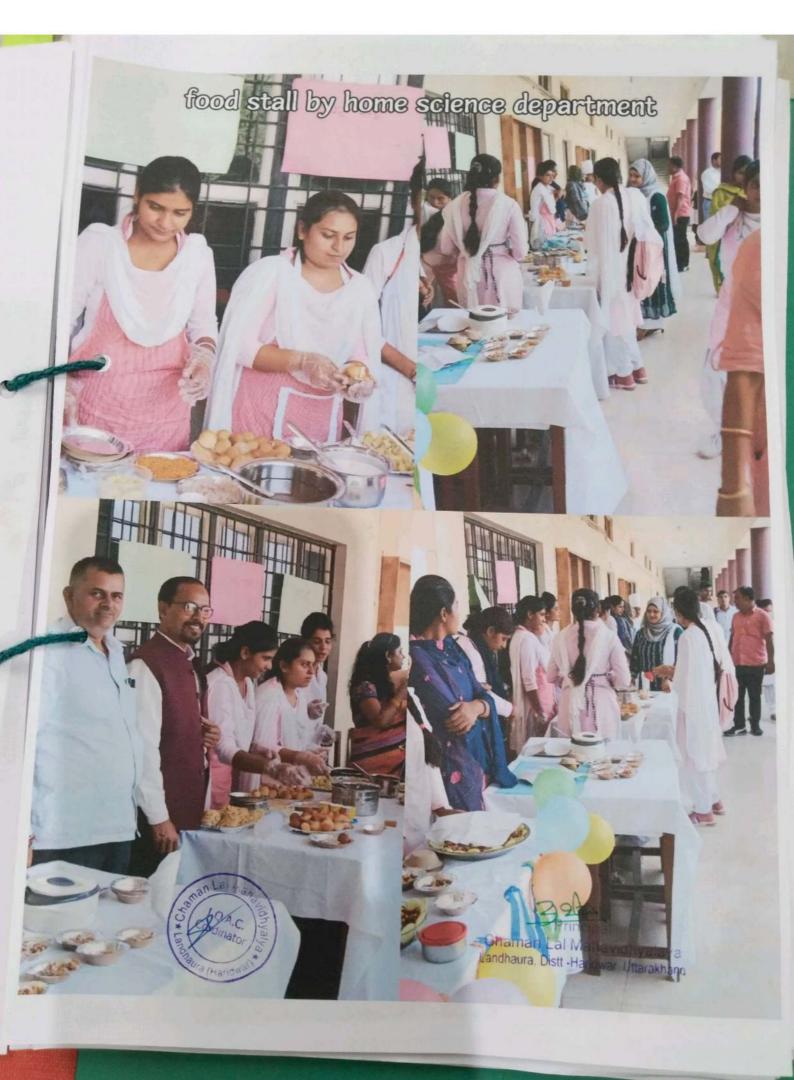

# सांस्कृतिक गतिविधियाँ

Chaman Lai Mahavidhyalaya Landhaura, Distt -Haridwar Uttarakhano Diwali Exhibition by home science department

Chaman Lal Mahavidhyalaya Landhaura, Distt -Haridwar Uttarakhano