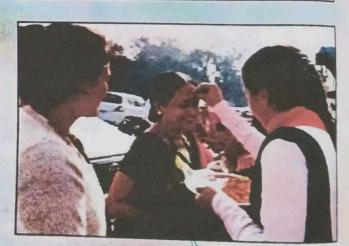

### G-२० के अंतर्गत चमन लाल महाविद्यालय में वाद-विवाद प्रतियोगिता व नारी सशक्तिकरण पर विशेष ब्याख्यान आयोजित

दि ग्राम दुडे लंढौरा (हरिद्वार) स चमन लाल महाविद्यालय नेक ग्रेड-बी प्लस में आज ळ-20 के अंतर्गत शासन द्वारा प्राप्त अन्सार

वाद-विवाद प्रतियोगिता व नारी सशक्तिकरण पर विशेष व्याख्यान आयोजित करवाया गया। प्रबंध समिति के अध यक्षा राम क्मार शर्मा व कार्यवाहक प्राचार्या

मंगलीर से आई पुलिस टीम का स्वागत व अभिनंदन किया। कोतवाली मंगलौर के प्रभारी निरीक्षक श्री मनोज मेमवाल ने अपने वक्तव्य में छात्र छात्राओं को महिला सशक्तिकरण व भारत सरकार द्वारा किए गए भष्टाचार विरोधी उपायों आदि की जानकारी दी। वहीं कोतवाली की भावना पवार ने गौरा शक्ति से संबंधित जानकारी व उत्तराखंड पुलिस के बारे में बताते हए एप डाउनलोड करवाया। कार्यक्रम की संयोजिका डा अनीता शर्मा व सह संयोजिका डा दीपिका सैनी रही। कार्यक्रम समन्वयक डॉ मीरा चौरसिया रही।कार्यक्रम को सफल बनाने में डॉ विधि त्यागी,डॉ श्वेता, डॉ प्नीता शर्मा, डॉ हिमांश, डा अरविंद इत्यादि वहां उपस्थित रहे।