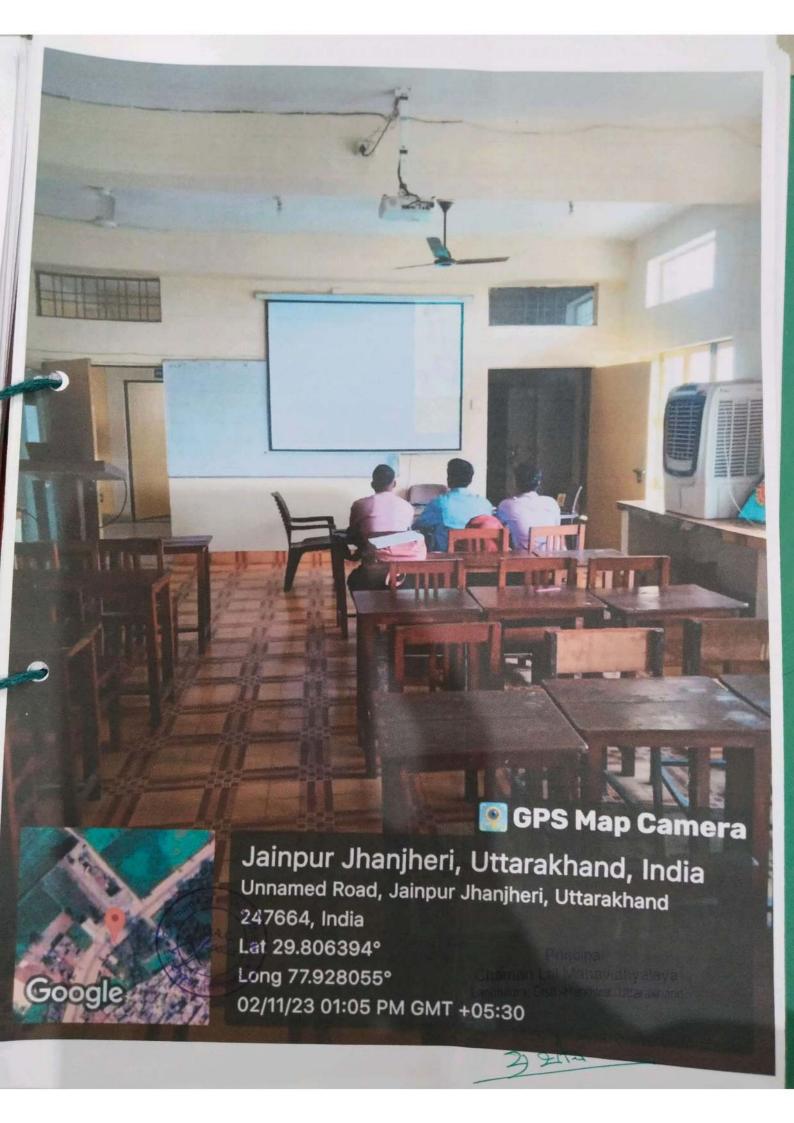

Chaman Lai Mahavidhyalaya Landhaura, Distt-Handwar Uttarakhano

जैनपुर झांझेरी, उत्तराखंड, भारत RW4H+Q6Q, जैनपुर झांझेरी, उत्तराखंड 247664, भारत Lat 29.80667° Long 77.928009° 02/11/23 02:40 PM GMT +05:30

# Projector in Microbiology lab

जैनपुर झांझेरी, उत्तराखंड, भारत RW4H+Q6Q, जैनपुर झांझेरी, उत्तराखंड 247664, भारत Lat 29.80667° Long 77.928009° 02/11/23 02:41 PM GMT +05:30

Chaman Lal Mahavidhyalaya andhaura Disit -Handwar Uttarakhann