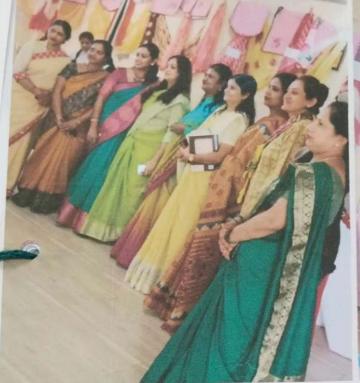

# सांस्कृतिक गतिविधियाँ

Chaman Lai Mahavidhyalaya Landhaura, Distt -Haridwar Uttarakhano Diwali Exhibition by home science department

Chaman Lal Mahavidhyalaya Landhaura, Distt -Haridwar Uttarakhano