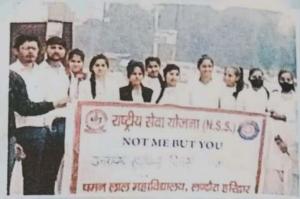

a
Landhaura, Distt -Haridwar Uttarakhano





Google

Lat 29.806893° Long 77.927742°

25/11/23 01:31 PM GMT +05:30





# चमन संदेश

वार्षिक पत्रिका : 2022-23 (वि.स. 2079-80)



चमन लाल महाविद्यालय, लंडीरी

जनपद हरिद्वार (उत्तराखण्ड)



















Long 77.927577° 13/05/23 11:10 AM GMT +05:30







Maura (Hario



Chaman Lai Mahavidhyalaya Landhaura, Distt -Haridwar Uttarakhang













Principal
Chaman Lal Mahavidhyalaya
Landhaura, Distt -Haridwar Uttarakhana

# सांस्कृतिक गतिविधियाँ





















Chaman Lai Mahavidhyalaya Landhaura, Distt -Haridwar Uttarakhano Diwali Exhibition by home science department















Chaman Lal Mahavidhyalaya Landhaura, Distt -Haridwar Uttarakhano





# विभागीय गतिविधियाँ













# विभिन्न अवसरों पर आयोजित एन.एस.एस. गतिविधियां

















# राष्ट्रीय पर्व एवं एन.सी.सी. गतिविधियाँ

















# राष्ट्रीय संगोष्ठियाँ





🗣 दो दिवसीय राष्ट्रीय संगोप्ठी 👨

# योग प्रशिक्षण शिविर







# रोवर्स-रेंजर्स प्रशिक्षण शिविर

















Email thegramtodayeditor@gmail.com

R.N.INO. UTTHIN/2018/76731

(गांव देहात की खबर,शहर पर भी नजर)

शुक्रवार,21 अप्रैल,2023

### G-२० के अंतर्गत चमन लाल महाविद्यालय में वाद-विवाद प्रतियोगिता व नारी सशक्तिकरण पर विशेष ब्याख्यान आयोजित



दि ग्राम दुडे लंढौरा (हरिद्वार) स चमन लाल महाविद्यालय नेक ग्रेड-बी प्लस में आज ळ-20 के अंतर्गत शासन द्वारा प्राप्त अन्सार

वाद-विवाद प्रतियोगिता व नारी सशक्तिकरण पर विशेष व्याख्यान आयोजित करवाया गया। प्रबंध समिति के अध यक्षा राम क्मार शर्मा व कार्यवाहक प्राचार्या

मंगलीर से आई पुलिस टीम का स्वागत व अभिनंदन किया। कोतवाली मंगलौर के प्रभारी निरीक्षक