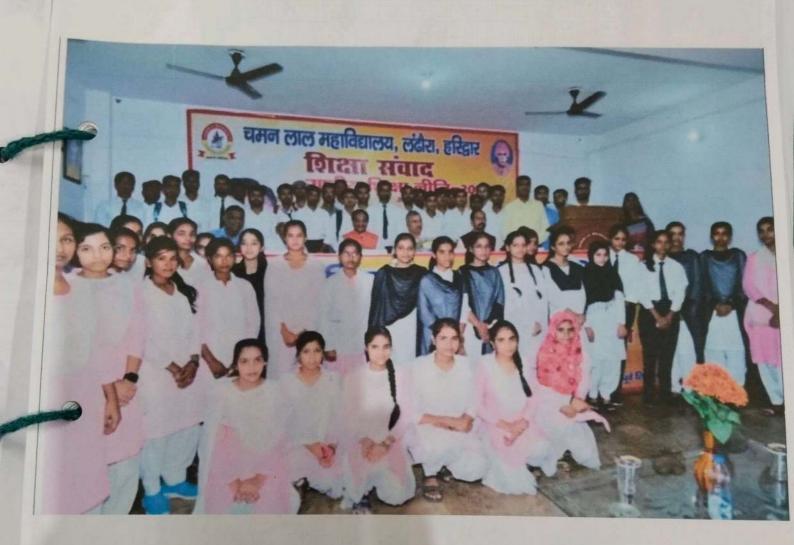

### G-२० के अंतर्गत चमन लाल महाविद्यालय में वाद-विवाद प्रतियोगिता व नारी सशक्तिकरण पर विशेष ब्याख्यान आयोजित

दि ग्राम दुडे लंढौरा (हरिद्वार) स चमन लाल महाविद्यालय नेक ग्रेड-बी प्लस में आज ळ-20 के अंतर्गत शासन द्वारा प्राप्त अन्सार

वाद-विवाद प्रतियोगिता व नारी सशक्तिकरण पर विशेष व्याख्यान आयोजित करवाया गया। प्रबंध समिति के अध यक्षा राम क्मार शर्मा व कार्यवाहक प्राचार्या

मंगलीर से आई पुलिस टीम का स्वागत व अभिनंदन किया। कोतवाली मंगलौर के प्रभारी निरीक्षक श्री मनोज मेमवाल ने अपने वक्तव्य में छात्र छात्राओं को महिला सशक्तिकरण व भारत सरकार द्वारा किए गए भष्टाचार विरोधी उपायों आदि की जानकारी दी। वहीं कोतवाली की भावना पवार ने गौरा शक्ति से संबंधित जानकारी व उत्तराखंड पुलिस के बारे में बताते हए एप डाउनलोड करवाया। कार्यक्रम की संयोजिका डा अनीता शर्मा व सह संयोजिका डा दीपिका सैनी रही। कार्यक्रम समन्वयक डॉ मीरा चौरसिया रही।कार्यक्रम को सफल बनाने में डॉ विधि त्यागी,डॉ श्वेता, डॉ प्नीता शर्मा, डॉ हिमांश, डा अरविंद इत्यादि वहां उपस्थित रहे।