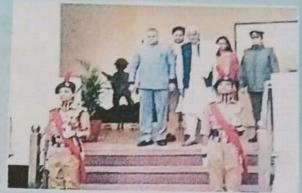

9.806893° Long 77.927742°

25/11/23 01:31 PM GMT +05:30





# चमन संदेश

वार्षिक पत्रिका : 2022-23 (वि.स. 2079-80)



चमन लाल महाविद्यालय, लंडीरी

जनपद हरिद्वार (उत्तराखण्ड)



















Long 77.927577° 13/05/23 11:10 AM GMT +05:30







Maura (Hario



Chaman Lai Mahavidhyalaya Landhaura, Distt -Haridwar Uttarakhang













Principal
Chaman Lal Mahavidhyalaya
Landhaura, Distt -Haridwar Uttarakhana

# सांस्कृतिक गतिविधियाँ





















Chaman Lai Mahavidhyalaya Landhaura, Distt -Haridwar Uttarakhano Diwali Exhibition by home science department















Chaman Lal Mahavidhyalaya Landhaura, Distt -Haridwar Uttarakhano





# विभागीय गतिविधियाँ













# विभिन्न अवसरों पर आयोजित एन.एस.एस. गतिविधियां

















# राष्ट्रीय पर्व एवं एन.सी.सी. गतिविधियाँ

















# राष्ट्रीय संगोष्ठियाँ





🗣 दो दिवसीय राष्ट्रीय संगोप्ठी 👨

# योग प्रशिक्षण शिविर







# रोवर्स-रेंजर्स प्रशिक्षण शिविर

















Email thegramtodayeditor@gmail.com

R.N.INO. UTTHIN/2018/76731

(गांव देहात की खबर,शहर पर भी नजर)

शुक्रवार,21 अप्रैल,2023

### G-२० के अंतर्गत चमन लाल महाविद्यालय में वाद-विवाद प्रतियोगिता व नारी सशक्तिकरण पर विशेष ब्याख्यान आयोजित



दि ग्राम दुडे लंढौरा (हरिद्वार) स चमन लाल महाविद्यालय नेक ग्रेड-बी प्लस में आज ळ-20 के अंतर्गत शासन द्वारा प्राप्त अन्सार

वाद-विवाद प्रतियोगिता व नारी सशक्तिकरण पर विशेष व्याख्यान आयोजित करवाया गया। प्रबंध समिति के अध यक्षा राम क्मार शर्मा व कार्यवाहक प्राचार्या

मंगलीर से आई पुलिस टीम का स्वागत व अभिनंदन किया। कोतवाली मंगलौर के प्रभारी निरीक्षक श्री मनोज मेमवाल ने अपने वक्तव्य में छात्र छात्राओं को महिल