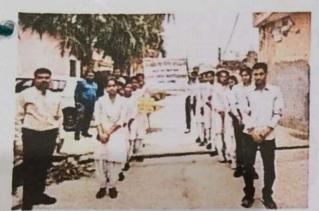

Landhaura, Distt -Haridwar Uttarakhano





Google

Lat 29.806893° Long 77.927742°

25/11/23 01:31 PM GMT +05:30





# चमन संदेश

वार्षिक पत्रिका : 2022-23 (वि.स. 2079-80)



चमन लाल महाविद्यालय, लंडीरी

जनपद हरिद्वार (उत्तराखण्ड)



















Long 77.927577° 13/05/23 11:10 AM GMT +05:30







Maura (Hario



Chaman Lai Mahavidhyalaya Landhaura, Distt -Haridwar Uttarakhang













Principal
Chaman Lal Mahavidhyalaya
Landhaura, Distt -Haridwar Uttarakhana

# सांस्कृतिक गतिविधियाँ





















Chaman Lai Mahavidhyalaya Landhaura, Distt -Haridwar Uttarakhano Diwali Exhibition by home science department















Chaman Lal Mahavidhyalaya Landhaura, Distt -Haridwar Uttarakhano





# विभागीय गतिविधियाँ













# विभिन्न अवसरों पर आयोजित एन.एस.एस. गतिविधियां

















# राष्ट्रीय पर्व एवं एन.सी.सी. गतिविधियाँ

















# राष्ट्रीय संगोष्ठियाँ





🗣 दो दिवसीय राष्ट्रीय संगोप्ठी 👨

# योग प्रशिक्षण शिविर







# रोवर्स-रेंजर्स प्रशिक्षण शिविर

















Email thegramtodayeditor@gmail.com

R.N.INO. UTTHIN/2018/76731

(गांव देहात की खबर,शहर पर भी नजर)

शुक्रवार,21 अप्रैल,2023

### G-२० के अंतर्गत चमन लाल महाविद्यालय में वाद-विवाद प्रतियोगिता व नारी सशक्तिकरण पर विशेष ब्याख्यान आयोजित



दि ग्राम दुडे लंढौरा (हरिद्वार) स चमन लाल महाविद्यालय नेक ग्रेड-बी प्लस में आज ळ-20 के अंतर्गत शासन द्वारा प्राप्त अन्सार

वाद-विवाद प्रतियोगिता व नारी सशक्तिकरण पर विशेष व्याख्यान आयोजित करवाया गया। प्रबंध समिति के अध यक्षा राम क्मार शर्मा व कार्यवाहक प्राचार्या

मंगलीर से आई पुलिस टीम का स्वागत व अभिनंदन किया। कोतवाली मंगलौर के प्रभारी निरीक्षक श्