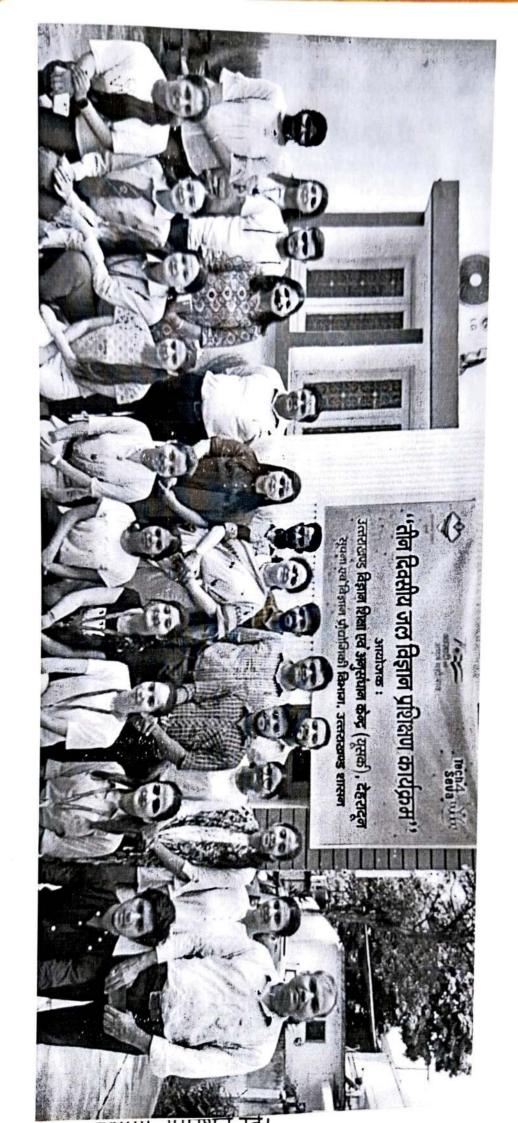

पूर्वक उत्तीर्ण करने के उपरांत द्वितीय चरण में कंपनियों ने आमंत्रित किया है। छात्रों को रोजगार मेले में प्रतिभाग कराने संबंधी दायित्वों का निर्वहन कैरियर काउंसलिंग एवं प्लेसमेंट सेल के प्रमारी हाँ. प्रभात कुमार तथा सदस्य डॉ अनामिका चौहान द्वारा किया गया। इसके अतिरिक्त रमा भारती ने भी कार्यक्रम में प्रतिभाग करने के संबंध में महत्वपूर्ण भूमिका निभाई। इससे पूर्व महाविद्यालय प्रबंध समिति अध्यक्ष रामकुमार शर्मा सचिव जुबिलेंट, सायनोकेम, एकम्स आदिल किए हरित तथा प्राचार्य हाँ. दीपा अयेवाल ने छात्र छात्राओं को रोजगास् मेले में प्रस्थान करने से अपूर्वना राभकामनाएं दी।



#### वमनलाल महाविद्यालय मैं G-20 के अंतर्गत विभिन्न गतिविधियां संचालित



webt acress of fibers केंद्र । काकी मध्यक्रक क्षा क्रिक

were not be then many हम प्रतिदिन जल का दोहन stanzer of the order men

इय पेर शिक्षक कर्मधारी











जल विज्ञान प्रशिक्षण कार्यशाला फोटो साभार- यूसर्क पहले दिन "ग्लेशियर एवं जलवायु परिवर्तन, जल संरक्षण एवं जल गुणवत्ता" पर विशेषज्ञ व्याख्यान एवं हैंड्स ऑन ट्रेनिंग प्रदान की गई

उत्तराखंड विज्ञान शिक्षा एवं अनुसंधान केंद्र द्वारा आज दिनांक 23.08.22 को तीन दिवसीय जल विज्ञान प्रशिक्षण प्रारंभ किया गया। कार्यक्रम की अध्यक्षता करते हुए यूसर्क की निदेशक प्रो. (डॉ.) अनीता रावत ने अपने संबोधन में कहा कि यूसर्क द्वारा जल के महत्व को देखते हुए विगत वर्ष 2021 को संयुक्त राष्ट्र की विश्व पर्यावरण दिवस की थीम "ईको सिस्टम रेस्टोरेशन" के अंतंगत आयोजित कार्यक्रम के निष्कर्षों के क्रम में जल विज्ञान विषयक लेक्चर सीरीज एवं जल विज्ञान प्रशिक्षण कार्यक्रमों को प्रारंभ किया गया जिसके अंतर्गत विज्ञान के सभी कंपोनेंट्स को कवर किया जा रहा है और प्रदेश के विद्यार्थियों को जागरूक एवं प्रशिक्षित किया जा रहा है।