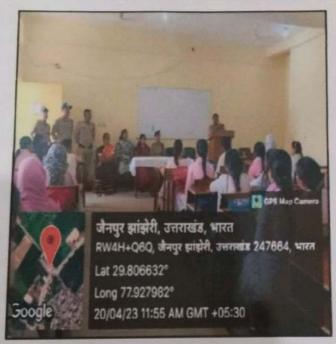

### G-२० के अंतर्गत चमन लाल महाविद्यालय में वाद-विवाद प्रतियोगिता व नारी सशक्तिकरण पर विशेष ब्याख्यान आयोजित

दि ग्राम दुडे लंढौरा (हरिद्वार) स चमन लाल महाविद्यालय नेक ग्रेड-बी प्लस में आज ळ-20 के अंतर्गत शासन द्वारा प्राप्त अन्सार

वाद-विवाद प्रतियोगिता व नारी सशक्तिकरण पर विशेष व्याख्यान आयोजित करवाया गया। प्रबंध समिति के अध यक्षा राम क्मार शर्मा व कार्यवाहक प्राचार्या

मंगलीर से आई पुलिस टीम का स्वागत व अभिनंदन किया। कोतवाली मंगलौर के प्रभारी निरीक्षक श्री मनोज मेमवाल ने अपने वक्तव्य में छात्र छात्राओं को महिला सशक्तिकरण व भारत सरकार द्वारा किए गए भष्टाचार विरोधी उपायों आदि की जानकारी दी। वहीं कोतवाली की भावना पवार ने गौरा शक्ति से संबंधित जानकारी व उत्तराखंड पुलिस के बारे में बताते हए एप डाउनलोड करवाया। कार्यक्रम की संयोजिका डा अनीता शर्मा व सह संयोजिका डा दीपिका सैनी रही। कार्यक्रम समन्वयक डॉ मीरा चौरसिया रही।कार्यक्रम को सफल बनाने में डॉ विधि त्यागी,डॉ श्वेता, डॉ प्नीता शर्मा, डॉ हिमांश, डा अरविंद इत्यादि वहां उपस्थित रहे।