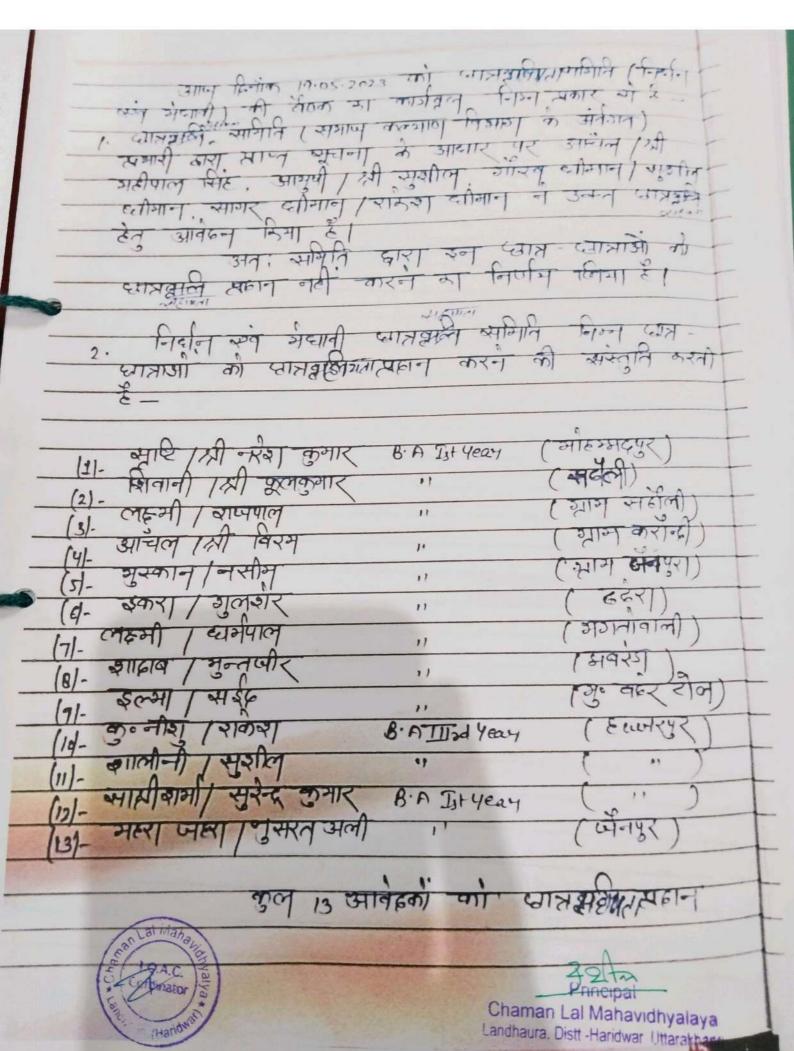

m NIC. It is also requested to register your librarian name in 'e-Granthalaya Discussion Forum' linked at our web site where your librarian can interact with other users of the software. In case, you need any help then write us at <a href="mailto:egranthalaya@nic.in">egranthalaya@nic.in</a> or call us at 011-24305487/89. In case you are already using eG3 then send us latest backup along with user code and password of eg4 so that we can migrate your data from eG3 to eg4.

"With the dream to network all the Government Libraries with a Single-Window Access System".

Thanking You .

TO:

Yours Sincerely,

(PK Upadhyay)

The Principal, Chaman Lal Mahavidhyalaya Landhora, Dist. – Haridwar, Uttrakhand - 247664

1.Q.A.C. Pidinator

Chaman Lal Mahavidhyalaya Landhaura, Distt -Haridwar Uttarakhano



यानाजी जगन लगल गहाने साला लण्टीन हरियार

मिलंडम महीट कि पुरातम हात सीमाने का राज सामान के सामान के पार्म के सामान करने के अन्त सामान के सामान के सामान करने की अनुमीन प्रदान की अनुमीन प्रदान की आपकी सामान की सामान



अं विमल का-त अतमा हात स्विति



Chaman Lal Mahavidhyalaya Landhaura, Distt-Haridwar Uttarakhano

चमन लाल महाविद्यालय, लण्हौरा, हरिद्वार पुरातन छात्र सम्मेलन, दिनॉक: 11/02/2023

|                              | 16 15 14 13 12 11 10 9 8 7 6 5 4 3 2 1