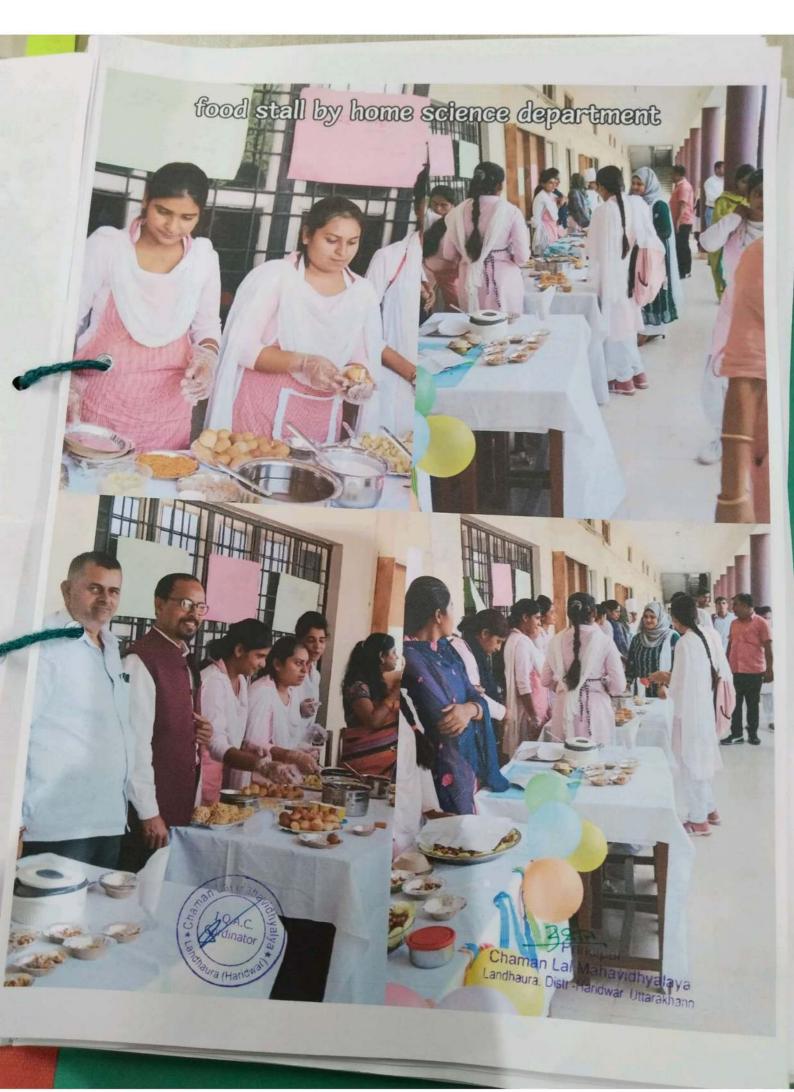

# सांस्कृतिक गतिविधियाँ

Chaman Lai Mahavidhyalaya Landhaura, Distt -Haridwar Uttarakhano Diwali Exhibition by home science department

Chaman Lal Mahavidhyalaya Landhaura, Distt -Haridwar Uttarakhano