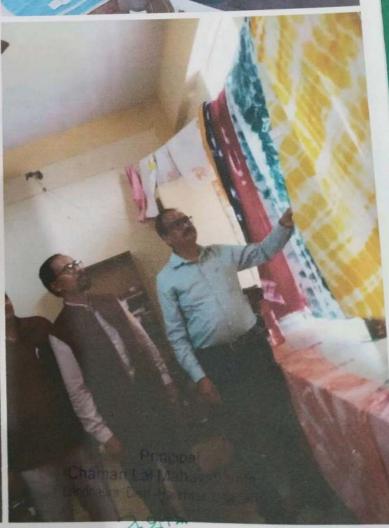

# सांस्कृतिक गतिविधियाँ

Chaman Lai Mahavidhyalaya Landhaura, Distt -Haridwar Uttarakhano Diwali Exhibition by home science department

Chaman Lal Mahavidhyalaya Landhaura, Distt -Haridwar Uttarakhano