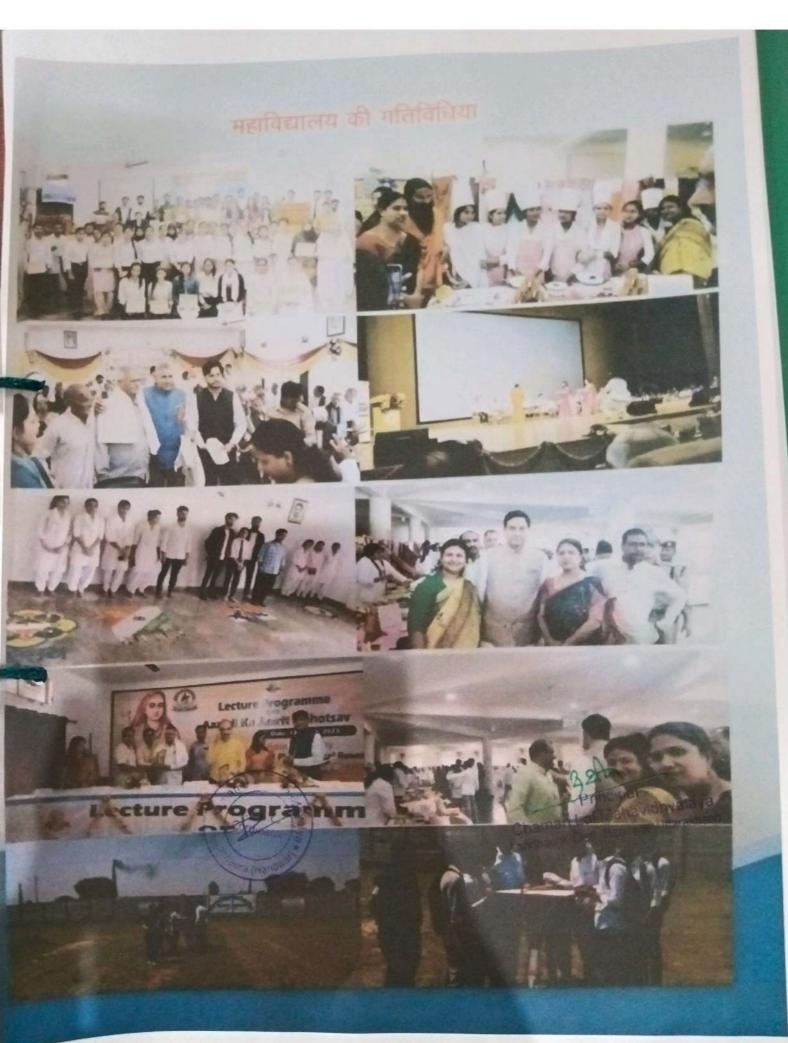

# Various Activities Ascertaining Vision and Mission

Principal
Chaman Lal Mahavidhyalaya
Landhaura, Distt -Haridwar Uttarakhano

Google

Lat 29.806893° Long 77.927742°

25/11/23 01:31 PM GMT +05:30