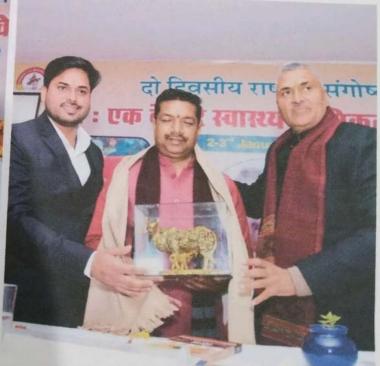

|          |                             |
|      |                 |                                 |              |          |                             |
|      | -               |                                 |              | 1        |                             |
|      |                 |                                 |              |          | Lat 9                       |

E-Learning Committee

Dr. Vi fia Evagi

Dr. Norm Cupta

al Maha

Guest-Speaker Dr Arvind Kumar

Principal

Chaman Lal Mahavidhyalaya Landhaura. Distt -Haridwar Uttarakhano





Kurdi, Uttarakhand, India Bridge, Delhi - Haridwar Rd, Kurdi, Uttarakhand 247656, Indi Lat 29.789784°

Long 77.863929° 17/12/22 12:01 PM GMT +05:30









Chaman Lai Mahavidhyalaya Lanurraura Distri-haridwar Uttarakhano









Chaman Lal Mahavidhyalaya Landhaura, Distt-Haridwar Uttarakhang

| BH<br>Near<br>Bill No<br>Custon                            | OSAMGPK0126N1Z7 JAX und Taxable Person  RAT FURN Deals in: All type of w. Sindhi Sweets, Chawman 604 ner's Name Chaman Ja | VITU                    | JRE<br>Office F     | HC       |                                        |
|------------------------------------------------------------|---------------------------------------------------------------------------------------------------------------------------|-------------------------|---------------------|----------|----------------------------------------|
| SI.<br>No                                                  | PARTICULARS