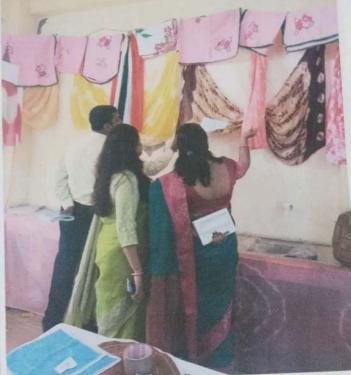

# सांस्कृतिक गतिविधियाँ

Chaman Lai Mahavidhyalaya Landhaura, Distt -Haridwar Uttarakhano Diwali Exhibition by home science department

Chaman Lal Mahavidhyalaya Landhaura, Distt -Haridwar Uttarakhano