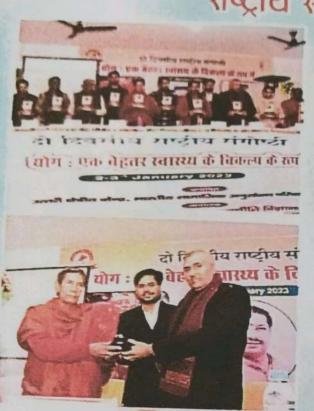

31 PM GMT +05:30





# चमन संदेश

वार्षिक पत्रिका : 2022-23 (वि.स. 2079-80)



चमन लाल महाविद्यालय, लंडीरी

जनपद हरिद्वार (उत्तराखण्ड)



















Long 77.927577° 13/05/23 11:10 AM GMT +05:30







Maura (Hario



Chaman Lai Mahavidhyalaya Landhaura, Distt -Haridwar Uttarakhang













Principal
Chaman Lal Mahavidhyalaya
Landhaura, Distt -Haridwar Uttarakhana

# सांस्कृतिक गतिविधियाँ





















Chaman Lai Mahavidhyalaya Landhaura, Distt -Haridwar Uttarakhano Diwali Exhibition by home science department















Chaman Lal Mahavidhyalaya Landhaura, Distt -Haridwar Uttarakhano





# विभागीय गतिविधियाँ













# विभिन्न अवसरों पर आयोजित एन.एस.एस. गतिविधियां

















# राष्ट्रीय पर्व एवं एन.सी.सी. गतिविधियाँ

















# राष्ट्रीय संगोष्ठियाँ





🗣 दो दिवसीय राष्ट्रीय संगोप्ठी 👨

# योग प्रशिक्षण शिविर







# रोवर्स-रेंजर्स प्रशिक्षण शिविर

















Email thegramtodayeditor@gmail.com

R.N.INO. UTTHIN/2018/76731

(गांव देहात की खबर,शहर पर भी नजर)

शुक्रवार,21 अप्रैल,2023

### G-२० के अंतर्गत चमन लाल महाविद्यालय में वाद-विवाद प्रतियोगिता व नारी सशक्तिकरण पर विशेष ब्याख्यान आयोजित



दि ग्राम दुडे लंढौरा (हरिद्वार) स चमन लाल महाविद्यालय नेक ग्रेड-बी प्लस में आज ळ-20 के अंतर्गत शासन द्वारा प्राप्त अन्सार

वाद-विवाद प्रतियोगिता व नारी सशक्तिकरण पर विशेष व्याख्यान आयोजित करवाया गया। प्रबंध समिति के अध यक्षा राम क्मार शर्मा व कार्यवाहक प्राचार्या

मंगलीर से आई पुलिस टीम का स्वागत व अभिनंदन किया। कोतवाली मंगलौर के प्रभारी निरीक्षक श्री मनोज मेमवाल ने अपने वक्तव्य में छात्र छात्राओं को महिला सशक्तिकरण व भारत सरकार द्वारा किए गए