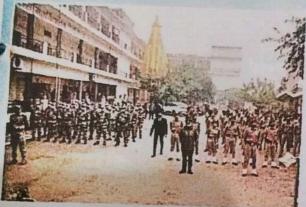

806893° Long 77.927742°

25/11/23 01:31 PM GMT +05:30





# चमन संदेश

वार्षिक पत्रिका : 2022-23 (वि.स. 2079-80)



चमन लाल महाविद्यालय, लंडीरी

जनपद हरिद्वार (उत्तराखण्ड)



















Long 77.927577° 13/05/23 11:10 AM GMT +05:30







Maura (Hario



Chaman Lai Mahavidhyalaya Landhaura, Distt -Haridwar Uttarakhang













Principal
Chaman Lal Mahavidhyalaya
Landhaura, Distt -Haridwar Uttarakhana

# सांस्कृतिक गतिविधियाँ





















Chaman Lai Mahavidhyalaya Landhaura, Distt -Haridwar Uttarakhano Diwali Exhibition by home science department















Chaman Lal Mahavidhyalaya Landhaura, Distt -Haridwar Uttarakhano





# विभागीय गतिविधियाँ













# विभिन्न अवसरों पर आयोजित एन.एस.एस. गतिविधियां

















# राष्ट्रीय पर्व एवं एन.सी.सी. गतिविधियाँ

















# राष्ट्रीय संगोष्ठियाँ





🗣 दो दिवसीय राष्ट्रीय संगोप्ठी 👨

# योग प्रशिक्षण शिविर







# रोवर्स-रेंजर्स प्रशिक्षण शिविर

















Email thegramtodayeditor@gmail.com

R.N.INO. UTTHIN/2018/76731

(गांव देहात की खबर,शहर पर भी नजर)

शुक्रवार,21 अप्रैल,2023

### G-२० के अंतर्गत चमन लाल महाविद्यालय में वाद-विवाद प्रतियोगिता व नारी सशक्तिकरण पर विशेष ब्याख्यान आयोजित



दि ग्राम दुडे लंढौरा (हरिद्वार) स चमन लाल महाविद्यालय नेक ग्रेड-बी प्लस में आज ळ-20 के अंतर्गत शासन द्वारा प्राप्त अन्सार

वाद-विवाद प्रतियोगिता व नारी सशक्तिकरण पर विशेष व्याख्यान आयोजित करवाया गया। प्रबंध समिति के अध यक्षा राम क्मार शर्मा व कार्यवाहक प्राचार्या

मंगलीर से आई पुलिस टीम का स्वागत व अभिनंदन किया। कोतवाली मंगलौर के प्रभारी निरीक्षक श्री मनोज मेमवाल ने अपने वक्तव्य में छात्र छात्राओं को महिला