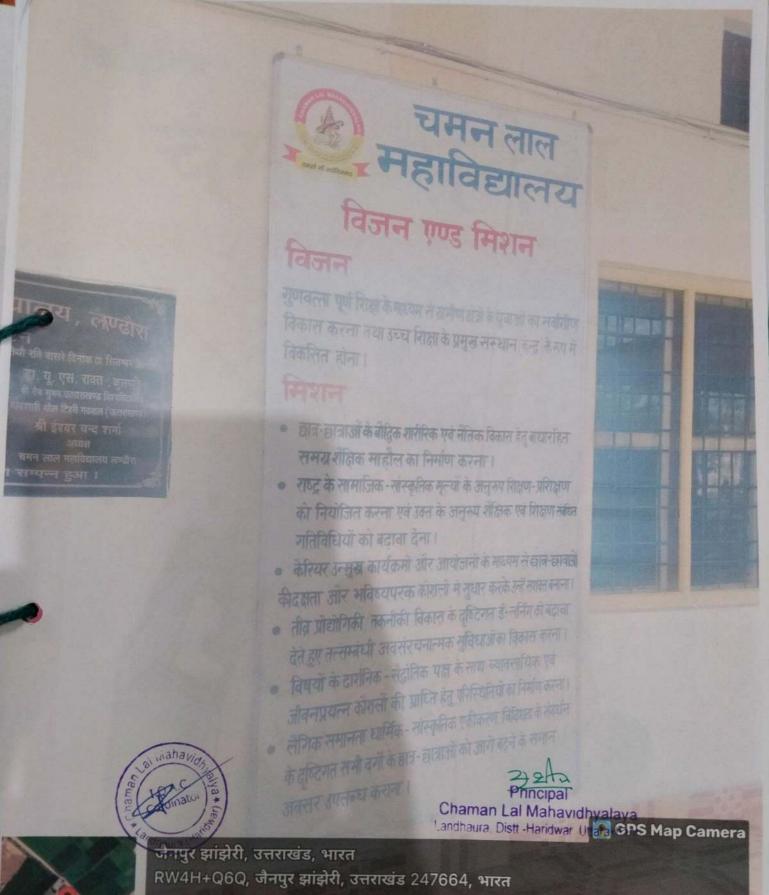

# Various Activities Ascertaining Vision and Mission

Principal
Chaman Lal Mahavidhyalaya
Landhaura, Distt -Haridwar Uttarakhano

Google

Lat 29.806893° Long 77.927742°

25/11/23 01:31 PM GMT +05:30