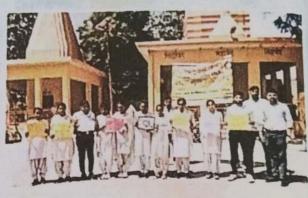

ndhaura, Distt -Haridwar Uttarakhano





Google

Lat 29.806893° Long 77.927742°

25/11/23 01:31 PM GMT +05:30





# चमन संदेश

वार्षिक पत्रिका : 2022-23 (वि.स. 2079-80)



चमन लाल महाविद्यालय, लंडीरी

जनपद हरिद्वार (उत्तराखण्ड)



















Long 77.927577° 13/05/23 11:10 AM GMT +05:30







Maura (Hario



Chaman Lai Mahavidhyalaya Landhaura, Distt -Haridwar Uttarakhang













Principal
Chaman Lal Mahavidhyalaya
Landhaura, Distt -Haridwar Uttarakhana

# सांस्कृतिक गतिविधियाँ





















Chaman Lai Mahavidhyalaya Landhaura, Distt -Haridwar Uttarakhano Diwali Exhibition by home science department















Chaman Lal Mahavidhyalaya Landhaura, Distt -Haridwar Uttarakhano





# विभागीय गतिविधियाँ













# विभिन्न अवसरों पर आयोजित एन.एस.एस. गतिविधियां

















# राष्ट्रीय पर्व एवं एन.सी.सी. गतिविधियाँ

















# राष्ट्रीय संगोष्ठियाँ





🗣 दो दिवसीय राष्ट्रीय संगोप्ठी 👨

# योग प्रशिक्षण शिविर







# रोवर्स-रेंजर्स प्रशिक्षण शिविर

















Email thegramtodayeditor@gmail.com

R.N.INO. UTTHIN/2018/76731

(गांव देहात की खबर,शहर पर भी नजर)

शुक्रवार,21 अप्रैल,2023

### G-२० के अंतर्गत चमन लाल महाविद्यालय में वाद-विवाद प्रतियोगिता व नारी सशक्तिकरण पर विशेष ब्याख्यान आयोजित



दि ग्राम दुडे लंढौरा (हरिद्वार) स चमन लाल महाविद्यालय नेक ग्रेड-बी प्लस में आज ळ-20 के अंतर्गत शासन द्वारा प्राप्त अन्सार

वाद-विवाद प्रतियोगिता व नारी सशक्तिकरण पर विशेष व्याख्यान आयोजित करवाया गया। प्रबंध समिति के अध यक्षा राम क्मार शर्मा व कार्यवाहक प्राचार्या

मंगलीर से आई पुलिस टीम का स्वागत व अभिनंदन किया। कोतवाली मंगलौर के प्रभारी निरीक्षक श्री