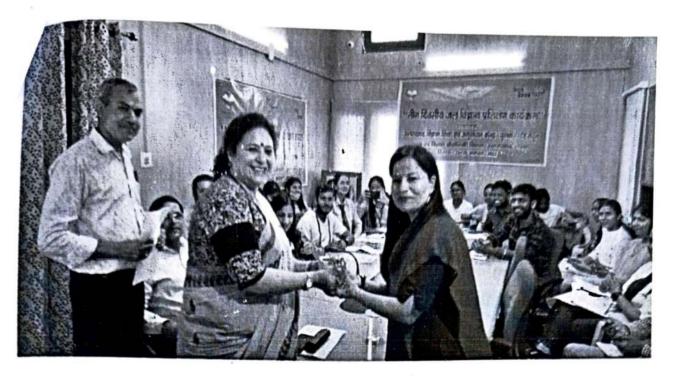

र्वक उत्तीर्ण करने के उपरांत द्वितीय चरण में कंपनियों ने आमंत्रित किया है। छात्रों को रोजगार मेले में प्रतिभाग कराने संबंधी दायित्वों का निर्वहन कैरियर काउंसलिंग एवं प्लेसमेंट सेल के प्रमारी हाँ. प्रभात कुमार तथा सदस्य डॉ अनामिका चौहान द्वारा किया गया। इसके अतिरिक्त रमा भारती ने भी कार्यक्रम में प्रतिभाग करने के संबंध में महत्वपूर्ण भूमिका निभाई। इससे पूर्व महाविद्यालय प्रबंध समिति अध्यक्ष रामकुमार शर्मा सचिव जुबिलेंट, सायनोकेम, एकम्स आदिल किए हरित तथा प्राचार्य हाँ. दीपा अयेवाल ने छात्र छात्राओं को रोजगास् मेले में प्रस्थान करने से अपूर्वना राभकामनाएं दी।



#### वमनलाल महाविद्यालय मैं G-20 के अंतर्गत विभिन्न गतिविधियां संचालित



webt acress of fibers केंद्र । काकी मध्यक्रक क्षा क्रिक

were not be then many हम प्रतिदिन जल का दोहन stanzer of the order men

इय पेर शिक्षक कर्मधारी











जल विज्ञान प्रशिक्षण कार्यशाला फोटो साभार- यूसर्क पहले दिन "ग्लेशियर एवं जलवायु परिवर्तन, जल संरक्षण एवं जल गुणवत्ता" पर विशेषज्ञ व्याख्यान एवं हैंड्स ऑन ट्रेनिंग प्रदान की गई

उत्तराखंड विज्ञान शिक्षा एवं अनुसंधान केंद्र द्वारा आज दिनांक 23.08.22 को तीन दिवसीय जल विज्ञान प्रशिक्षण प्रारंभ किया गया। कार्यक्रम की अध्यक्षता करते हुए यूसर्क की निदेशक प्रो. (डॉ.) अनीता रावत ने अपने संबोधन में कहा कि यूसर्क द्वारा जल के महत्व को देखते हुए विगत वर्ष 2021 को संयुक्त राष्ट्र की विश्व पर्यावरण दिवस की थीम "ईको सिस्टम रेस्टोरेशन" के अंतंगत आयोजित कार्यक्रम के निष्कर्षों के क्रम में जल विज्ञान विषयक लेक्चर सीरीज एवं जल विज्ञान प्रशिक्षण कार्यक्रमों को प्रारंभ किया गया जिसके अंतर्गत विज्ञान के सभी कंपोनेंट्स को कवर किया जा रहा है और प्रदेश के विद्यार्थियों को जागरूक एवं प्रशिक्षित किया जा रहा है।

क