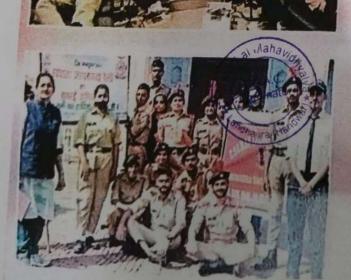

वाद-विवाद प्रतियोगिता व नारी सशक्तिकरण पर विशेष व्याख्यान आयोजित करवाया गया। प्रबंध समिति के अध यक्षा राम क्मार शर्मा व कार्यवाहक प्राचार्या

मंगलीर से आई पुलिस टीम का स्वागत व अभिनंदन किया। कोतवाली मंगलौर के प्रभारी निरीक्षक श्री मनोज मेमवाल ने अपने वक्तव्य में छात्र छात्राओं को महिला सशक्तिकरण व भारत सरकार द्वारा किए गए भष्टाचार विरोधी उपायों आदि की जानकारी दी। वहीं कोतवाली की भावना पवार ने गौरा शक्ति से संबंधित जानकारी व उत्तराखंड पुलिस के बारे में बताते हए एप डाउनलोड करवाया। कार्यक्रम की संयोजिका डा अनीता शर्मा व सह संयोजिका डा दीपिका सैनी रही। कार्यक्रम समन्वयक डॉ मीरा चौरसिया रही।कार्यक्रम को सफल बनाने में डॉ विधि त्यागी,डॉ श्वेता, डॉ प्नीता शर्मा, डॉ हिमांश, डा अरविंद इत्यादि वहां उपस्थित रहे।