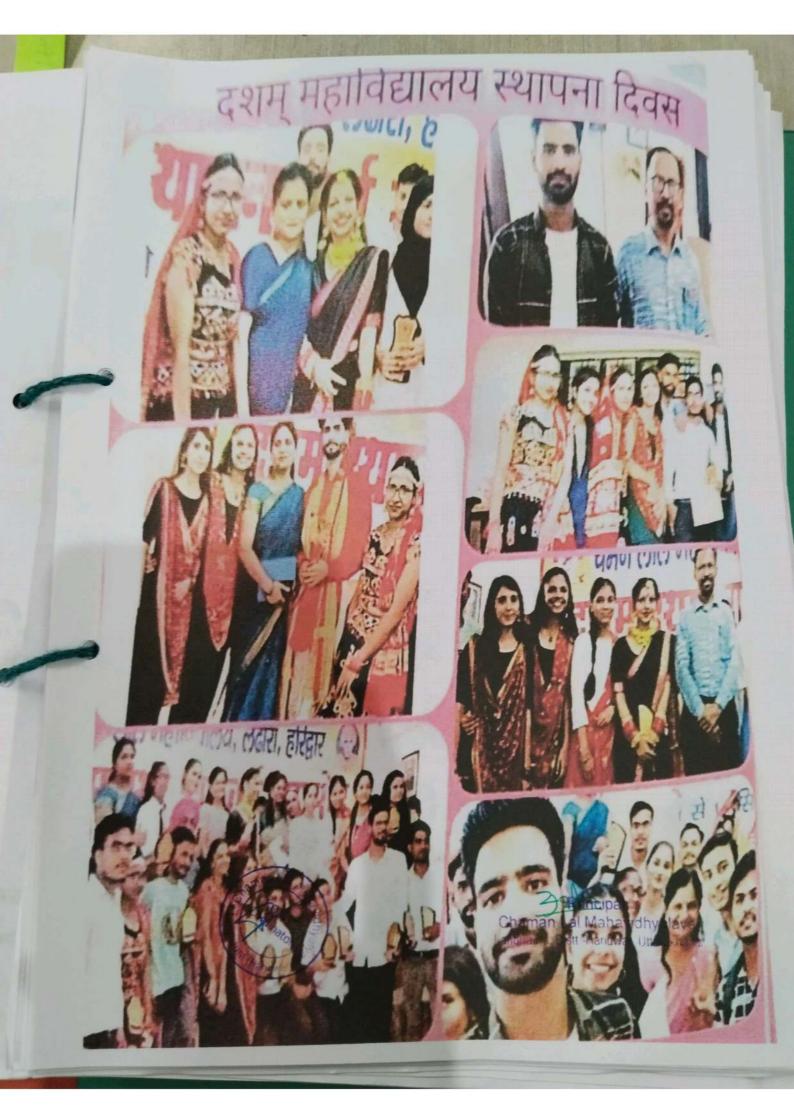

# सांस्कृतिक गतिविधियाँ

Chaman Lai Mahavidhyalaya Landhaura, Distt -Haridwar Uttarakhano Diwali Exhibition by home science department

Chaman Lal Mahavidhyalaya Landhaura, Distt -Haridwar Uttarakhano

# विभागीय गतिविधियाँ

# विभिन्न अवसरों पर आयोजित एन.एस.एस. गतिविधियां

# राष्ट्रीय पर्व एवं एन.सी.सी. गतिविधियाँ

# राष्ट्रीय संगोष्ठियाँ

🗣 दो दिवसीय राष्ट्रीय संगोप्ठी 👨

# योग प्रशिक्षण शिविर

# रोवर्स-रेंजर्स प्रशिक्षण शिविर

Email thegramtodayeditor@gmail.com

R.N.INO. UTTHIN/2018/76731

(गांव देहात की खबर,शहर पर भी नजर)

शुक्रवार,21 अप्रैल,2023