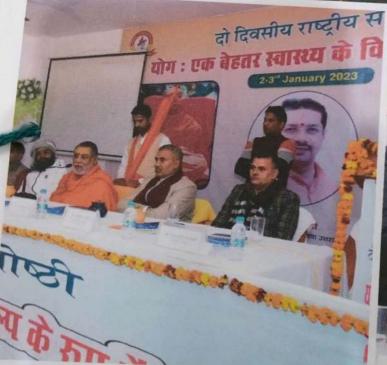

|          |                             |
|      |                 |                                 |              |          |                             |
|      | -               |                                 |              | 1        |                             |
|      |                 |                                 |              |          | Lat 9                       |

E-Learning Committee

Dr. Vi fia Evagi

Dr. Norm Cupta

al Maha

Guest-Speaker Dr Arvind Kumar

Principal

Chaman Lal Mahavidhyalaya Landhaura. Distt -Haridwar Uttarakhano





Kurdi, Uttarakhand, India Bridge, Delhi - Haridwar Rd, Kurdi, Uttarakhand 247656, Indi Lat 29.789784°

Long 77.863929° 17/12/22 12:01 PM GMT +05:30









Chaman Lai Mahavidhyalaya Lanurraura Distri-haridwar Uttarakhano









Chaman Lal Mahavidhyalaya Landhaura, Distt-Haridwar Uttarakhang

| BH<br>Near<br>Bill No<br>Custon                            | OSAMGPK0126N1Z7 JAX und Taxable Person  RAT FURN Deals in: All type of w. Sindhi Sweets, Chawman 604 ner's Name Chaman Ja | VITU                    | JRE<br>Office F     | HC       |                                        |
|------------------------------------------------------------|---------------------------------------------------------------------------------------------------------------------------|-------------------------|---------------------|----------|----------------------------------------|
| SI.<br>No                                                  | PARTICULARS